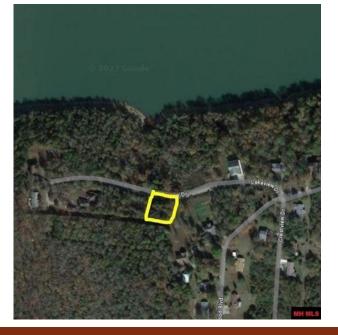

## Kingswood Ests Lot 157, Mountain Home, AR 72653

- » MLS #: 127657
- » Land | Lot: 13,068 ft<sup>2</sup>
- » More Info: Lot157KINGSW00DESTATES.IsForSale.com

Richard Douglass (760) 985-1226 (Mobile) OzarkNests@yahoo.com

## **CENTURY 21**<sub>®</sub>

LeMac Realty East 40 Plaza Way, Suite 180 Mountain Home, AR 72653 (870) 492-7653

Do you want to build your dream home with views of Norfork Lake? This 0.30 acre M/L lot in the Kingswood Estate Subdivision of Mountain Home Arkansas is the perfect location to do it. City water is available at the property. With easy access to Lake Norfork, this site could be perfect for the outdoor adventurer.